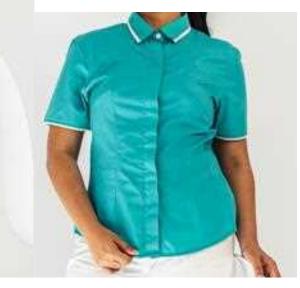

#### **Classic Concealed Front Blouse**

#### ABOUT JULIE

A timeless collared blouse with contrast details on the collar and sleeves, softly shaped to get the perfect fit, JULIE radiates comfort and style. The concealed button placket gives it a neat and chic look.

#### COMPOSITION

60% Cotton 40% Polyester

REFERENCE

LONG BEACH F&B