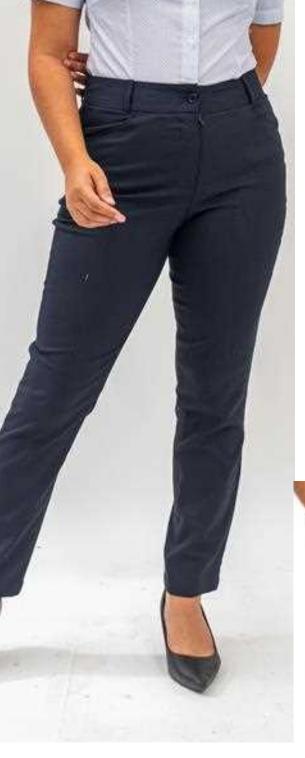

### JANE

Ladies' Slim Trousers

#### ABOUT JANE

Slim-fit, high-rise trousers with contrast piping outlining the waistband. JANE is ideal for everyday office wear.

#### COMPOSITION

80% Polyester 15% Viscose 5% Cotton

#### **REFERENCE** WINNERS Cashier