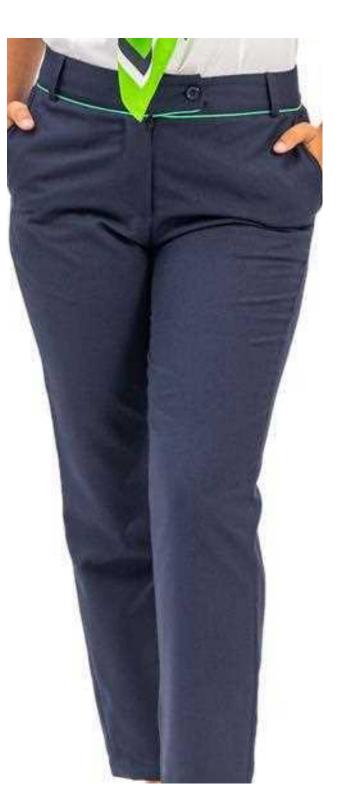

### SMITH

#### Men's Slim Trousers

#### ABOUT SMITH

A mid-rise trousers for men, SMITH delivers a contemporary fit through the hip and thigh with a narrow leg. It features 2 side pockets, 1 functional back welt pocket and a classic waistband.

#### COMPOSITION

57% Polyester. 40% Cotton. 3% Elastane.

**REFERENCE** AMBRE Front Office.