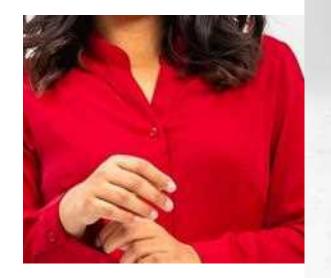

#### **Button-Down Shirt**

#### ABOUT WARREN

A slim-fit, button-down shirt, with contrast piping details on the cuffs.

COMPOSITIONREFERENCE60% CottonWINNERS Manager40% Polyester