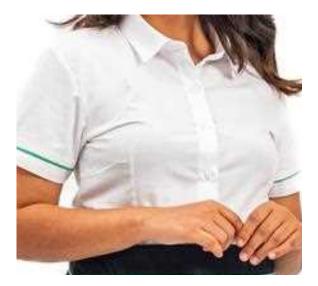

### ALAN

#### **CONCEALED FRONT SHIRT**

#### ABOUT ALAN

Stylishly simple, ALAN showcases a subtle touch of distinctiveness and originality through its personalized contrasting Mao collar and contrasting tapes on the sleeves. With its concealed button placket, ALAN delivers a neat and clean look.

#### COMPOSITION

65% Polyester. 35% Viscose

REFERENCE

AMBRE Front Office.