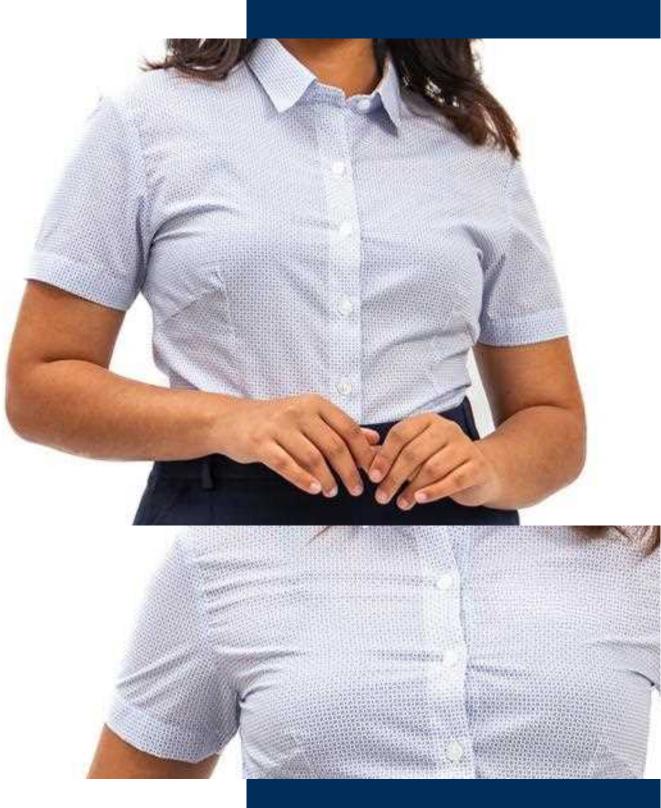

#### **Collared Blouse**

#### ABOUT WENDY

A classic-collared blouse with contrast piping on the sleeves, WENDY has front darts that allow for a perfectly fitted blouse.

#### COMPOSITION 60% Cotton

40% Polyester

#### REFERENCE

WINNERS Cashier