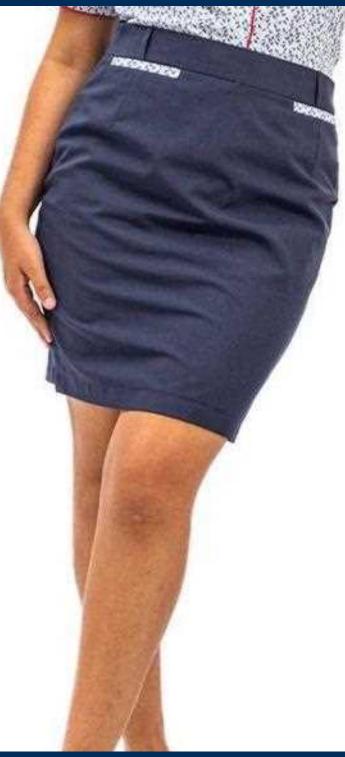

### SARA

#### Skirt

#### ABOUT SARA

A pencil skirt with a high-fitted waistband outlined by a contrast piping, SARA brings about a classic yet stylish appearance.

#### COMPOSITION

80% Polyester 15% Viscose 5% Cotton

REFERENCE

WINNERS Cashier

(**cc** 