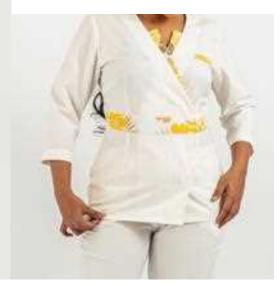

### ELIE

Long Crossover Tunic

#### ABOUT ELIE

With features like a V-shaped neck with Mao collar, wrap-over styling, a contrast piping, and deep side slits, ELIE is both stylish and comfortable to wear.

COMPOSITION

65% Polyester. 35% Viscose.

REFERENCE

AMBRE Spa.