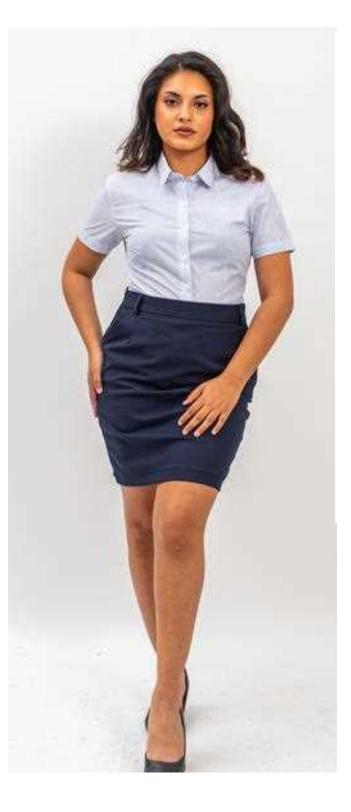

### SARA

#### Skirt

#### ABOUT SARA

A pencil skirt with a high-fitted waistband outlined by a contrast piping, SARA brings about a classic yet stylish appearance.

#### COMPOSITION

80% Polyester 15% Viscose 5% Cotton

REFERENCE

WINNERS Cashier

(**cc** 