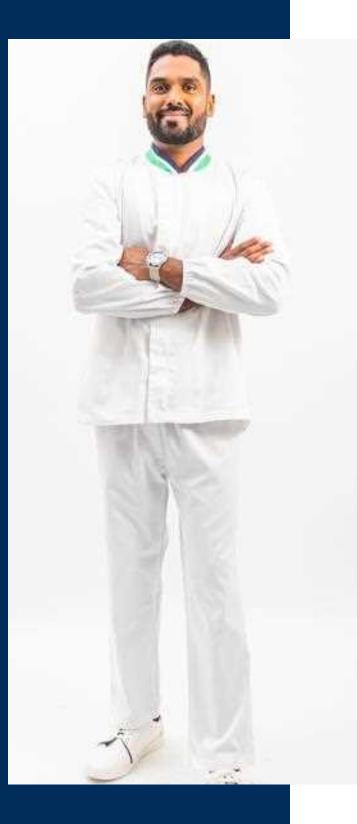

### WILSON

**Contrasted Collar Chef Coat** 

#### ABOUT WILSON

Contemporary and comfortable to wear, our WILSON chef coat features a full front zipper opening, elastic wrist cuffs, and contrasted collar.

#### COMPOSITION

65% Polyester 35% Cotton

**REFERENCE** WINNERS Bakery