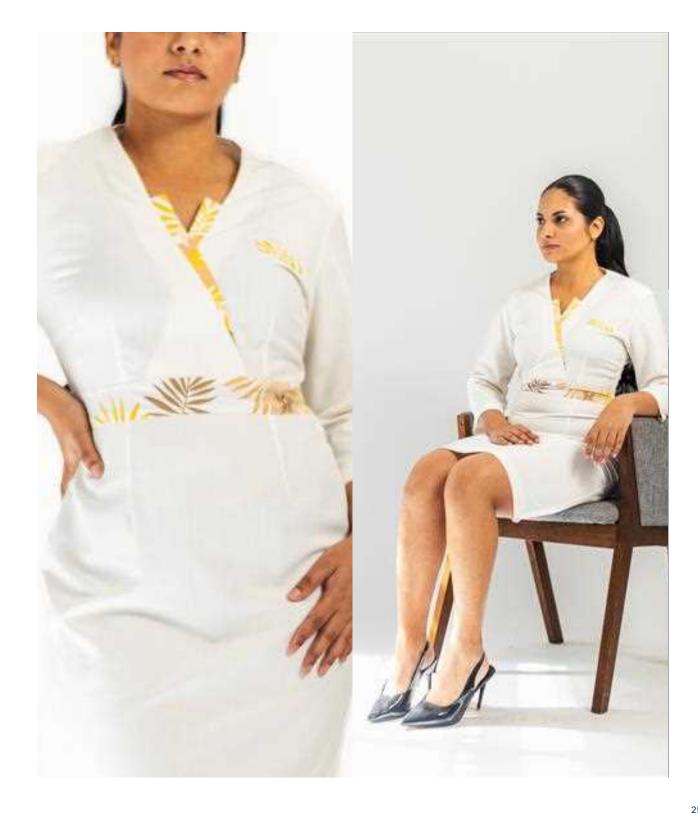

# EDITION IRIS

DESIGNED FOR IMPACT. TAILORED TO LAST.

ADAPTED FOR Hotels, Resorts & Spas

#### Short Surplice Tunic

#### ABOUT GRACE

With contrasting features on the surplice neckline and waistline, GRACE is sure to make you stand out from the crowd.

#### COMPOSITION

65% Polyester. 35% Viscose.

#### REFERENCE

AMBRE Front Office SHANGRI-LA TOUESSROK Spa.