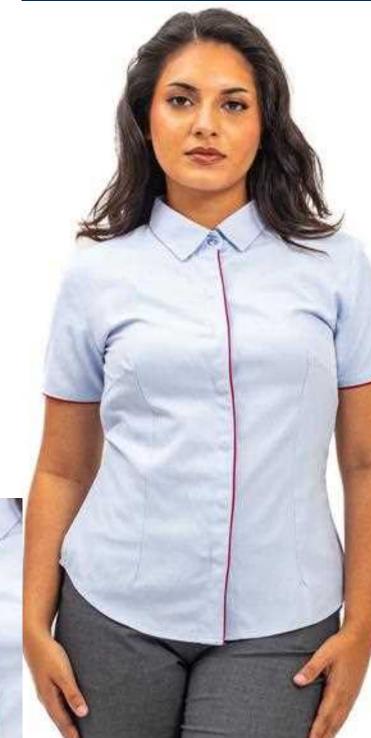

### ALAN

#### **CONCEALED FRONT SHIRT**

#### ABOUT ALAN

Stylishly simple, ALAN showcases a subtle touch of distinctiveness and originality through its personalized contrasting Mao collar and contrasting tapes on the sleeves. With its concealed button placket, ALAN delivers a neat and clean look.

#### COMPOSITION

65% Polyester. 35% Viscose

REFERENCE

AMBRE Front Office.