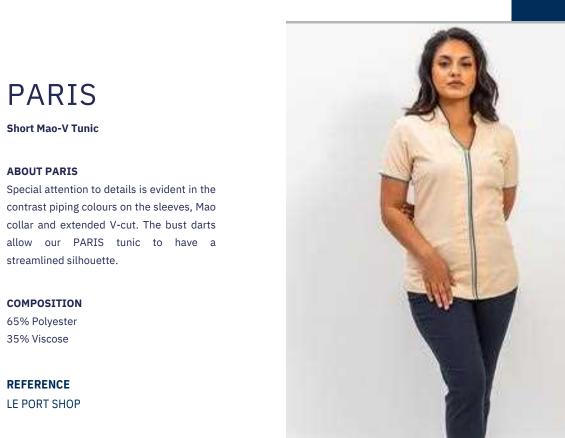

> COMPOSITION 65% Polyester

> > 35% Viscose

REFERENCE LE PORT SHOP

COMPOSITION

65% Polyester

35% Viscose

PARIS

Short Mao-V Tunic

streamlined silhouette.

ABOUT PARIS