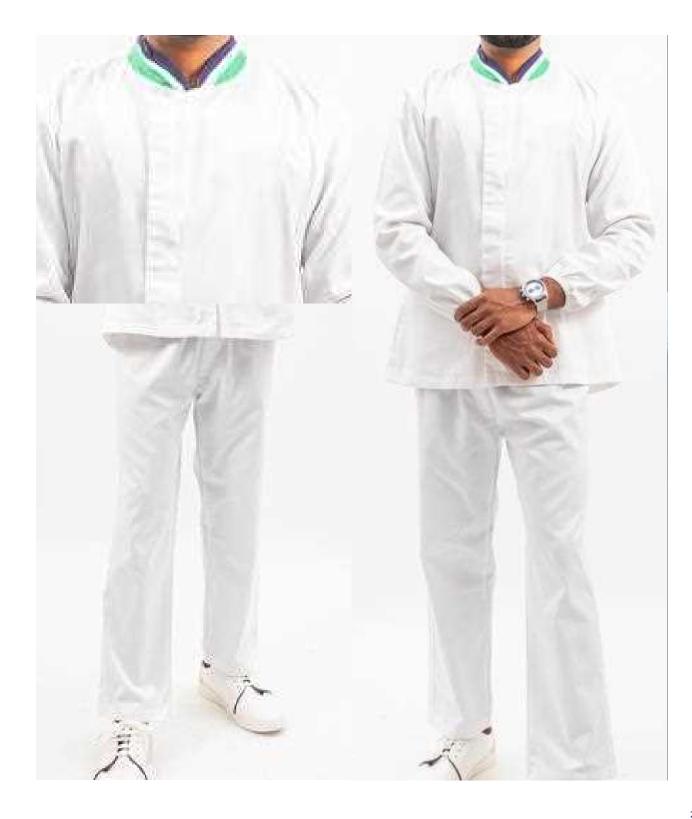

### RICK SET

Men's V-neck Tunic & Elasticated Cargo Trousers

#### ABOUT RICK SET

Our RICK tunic is a V-neck tunic with a 3button shoulder opening, 3 patch pockets, and a pen pocket. The tunic is paired with our RICK pant that has an elasticated waistband with draw cord, 2 side pockets and 2 cargo pockets.

> COMPOSITION 65% Polyester

> > 35% Viscose

REFERENCE LE PORT SHOP

COMPOSITION

65% Polyester

35% Viscose

PARIS

Short Mao-V Tunic