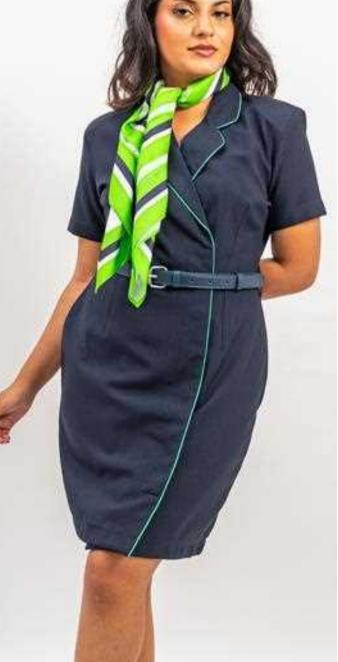

### AMBER

Featured Surplice Dress

#### ABOUT AMBER

A perfectly fitted dress with contrasting details on the neckline and waist, AMBER is both comfortable and stylish.

#### COMPOSITION

65% Polyester 35% Viscose

**REFERENCE** AMBRE Front Office