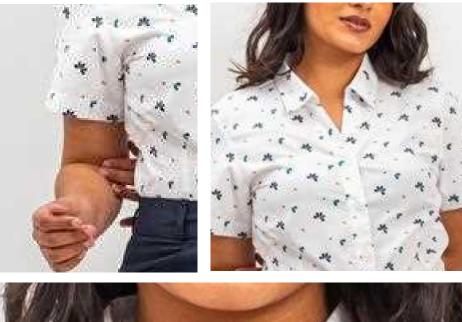

### ANDY

FLORAL LONG-SLEEVED SHIRT

#### ABOUT ANDY

Even with a classic collar, long sleeves, and a chest pocket, ANDY remains a stylish shirt thanks to its personalised floral print.

#### COMPOSITION

60% Cotton 40% Polyester

#### REFERENCE

LA PIROGUE Housekeeping.