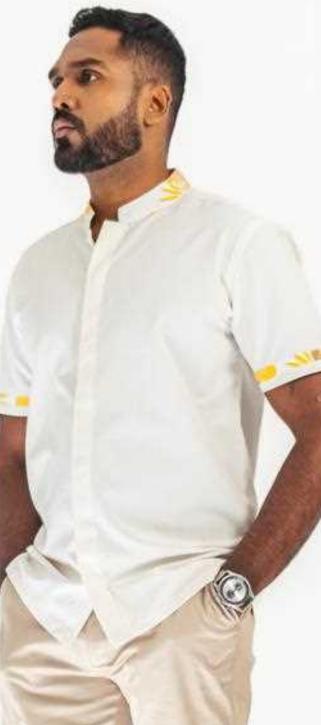

#### ABOUT ALAN

Stylishly simple, ALAN showcases a subtle touch of distinctiveness and originality through its personalized contrasting Mao collar and contrasting tapes on the sleeves. With its concealed button placket, ALAN delivers a neat and clean look.

#### COMPOSITION

65% Polyester. 35% Viscose

REFERENCE

AMBRE Front Office.