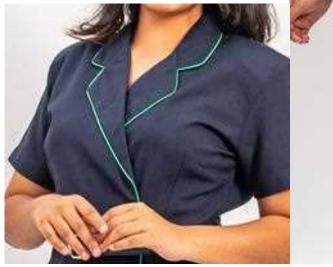

#### Short Surplice Tunic

#### ABOUT GRACE

With contrasting features on the surplice neckline and waistline, GRACE is sure to make you stand out from the crowd.

#### COMPOSITION

65% Polyester. 35% Viscose.

#### REFERENCE

AMBRE Front Office SHANGRI-LA TOUESSROK Spa.