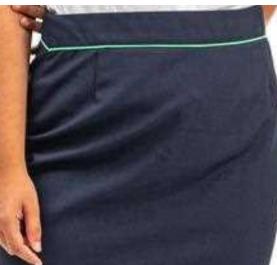

### SARA

#### Skirt

#### ABOUT SARA

A pencil skirt with a high-fitted waistband outlined by a contrast piping, SARA brings about a classic yet stylish appearance.

#### COMPOSITION

80% Polyester 15% Viscose 5% Cotton

REFERENCE

WINNERS Cashier

(**cc** 