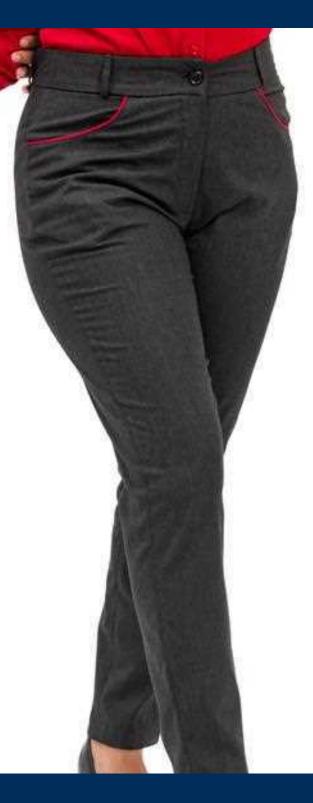

### JANE

Ladies' Slim Trousers

#### ABOUT JANE

Slim-fit, high-rise trousers with contrast piping outlining the waistband. JANE is ideal for everyday office wear.

#### COMPOSITION

80% Polyester 15% Viscose 5% Cotton

#### **REFERENCE** WINNERS Cashier