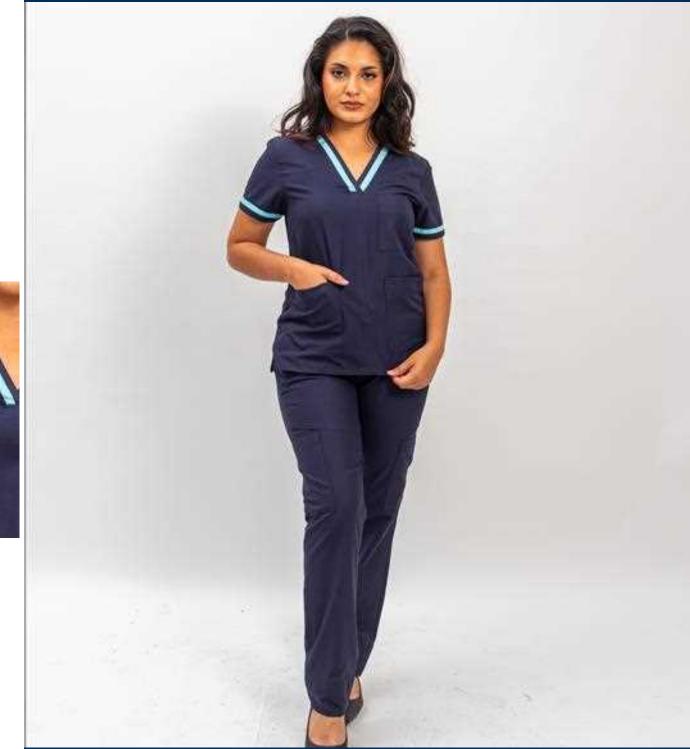

### RICK SET

Men's V-neck Tunic & Elasticated Cargo Trousers

#### ABOUT RICK SET

Our RICK tunic is a V-neck tunic with a 3button shoulder opening, 3 patch pockets, and a pen pocket. The tunic is paired with our RICK pant that has an elasticated waistband with draw cord, 2 side pockets and 2 cargo pockets.

> COMPOSITION 65% Polyester

> > 35% Viscose

REFERENCE LE PORT SHOP

COMPOSITION

65% Polyester

35% Viscose

PARIS

Short Mao-V Tunic