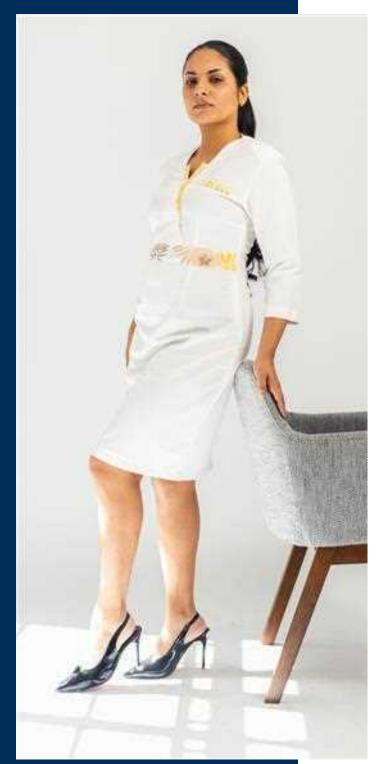

### AMBER

Featured Surplice Dress

#### ABOUT AMBER

A perfectly fitted dress with contrasting details on the neckline and waist, AMBER is both comfortable and stylish.

#### COMPOSITION

65% Polyester 35% Viscose

**REFERENCE** AMBRE Front Office