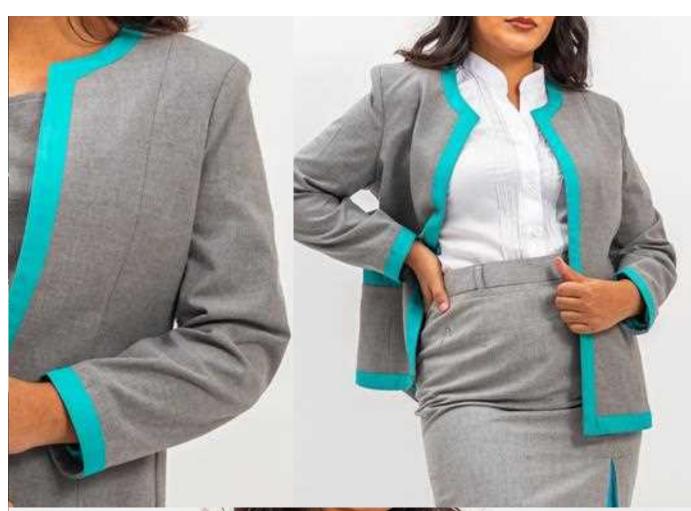

### JENNY

Round Neck Ladies' Blazer

#### ABOUT JENNY

A fully-lined round neck blazer, JENNY wins hearts with its contrasting features on the edges of the neckline, open placket, sleeves and pockets.

#### **COMPOSITION** 65% Polyester

35% Viscose

#### REFERENCE CLINIQUE DU BON PASTEUR Admin