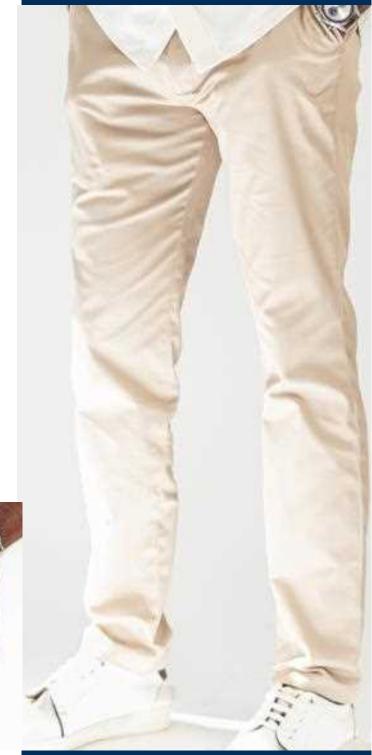

### SMITH

#### Men's Slim Trousers

#### ABOUT SMITH

A mid-rise trousers for men, SMITH delivers a contemporary fit through the hip and thigh with a narrow leg. It features 2 side pockets, 1 functional back welt pocket and a classic waistband.

#### COMPOSITION

57% Polyester. 40% Cotton. 3% Elastane.

**REFERENCE** AMBRE Front Office.