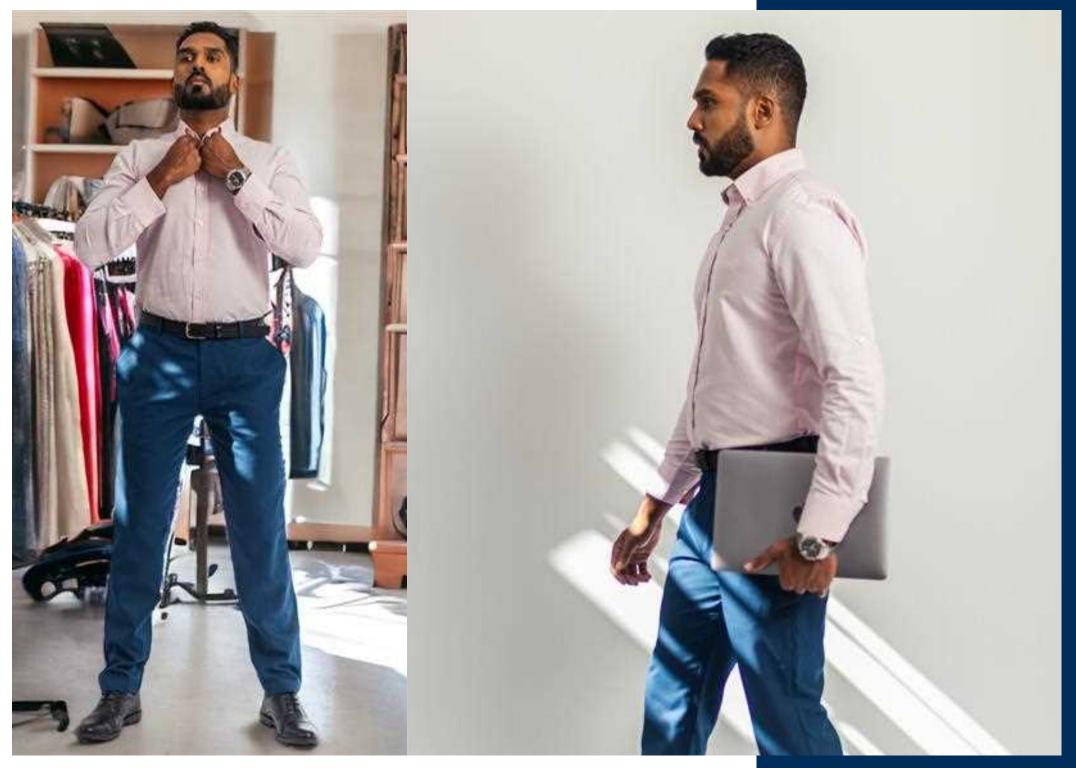

### ALAN

#### **CONCEALED FRONT SHIRT**

#### ABOUT ALAN

Stylishly simple, ALAN showcases a subtle touch of distinctiveness and originality through its personalized contrasting Mao collar and contrasting tapes on the sleeves. With its concealed button placket, ALAN delivers a neat and clean look.

### SMITH

#### Men's Slim Trousers

#### ABOUT SMITH

A mid-rise trousers for men, SMITH delivers a contemporary fit through the hip and thigh with a narrow leg. It features 2 side pockets, 1 functional back welt pocket and a classic waistband.