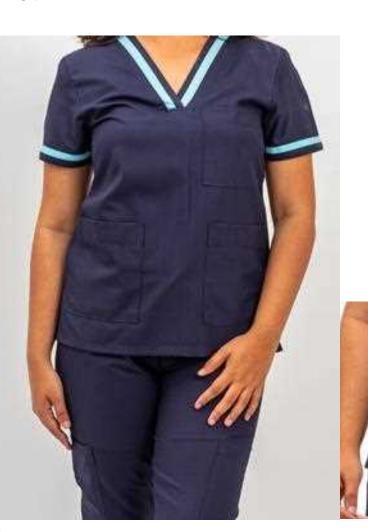

### RICK SET

Men's V-neck Tunic & Elasticated Cargo Trousers

#### ABOUT RICK SET

Our RICK tunic is a V-neck tunic with a 3button shoulder opening, 3 patch pockets, and a pen pocket. The tunic is paired with our RICK pant that has an elasticated waistband with draw cord, 2 side pockets and 2 cargo pockets.

> COMPOSITION 65% Polyester

> > 35% Viscose

REFERENCE LE PORT SHOP

COMPOSITION

65% Polyester

35% Viscose

PARIS

Short Mao-V Tunic