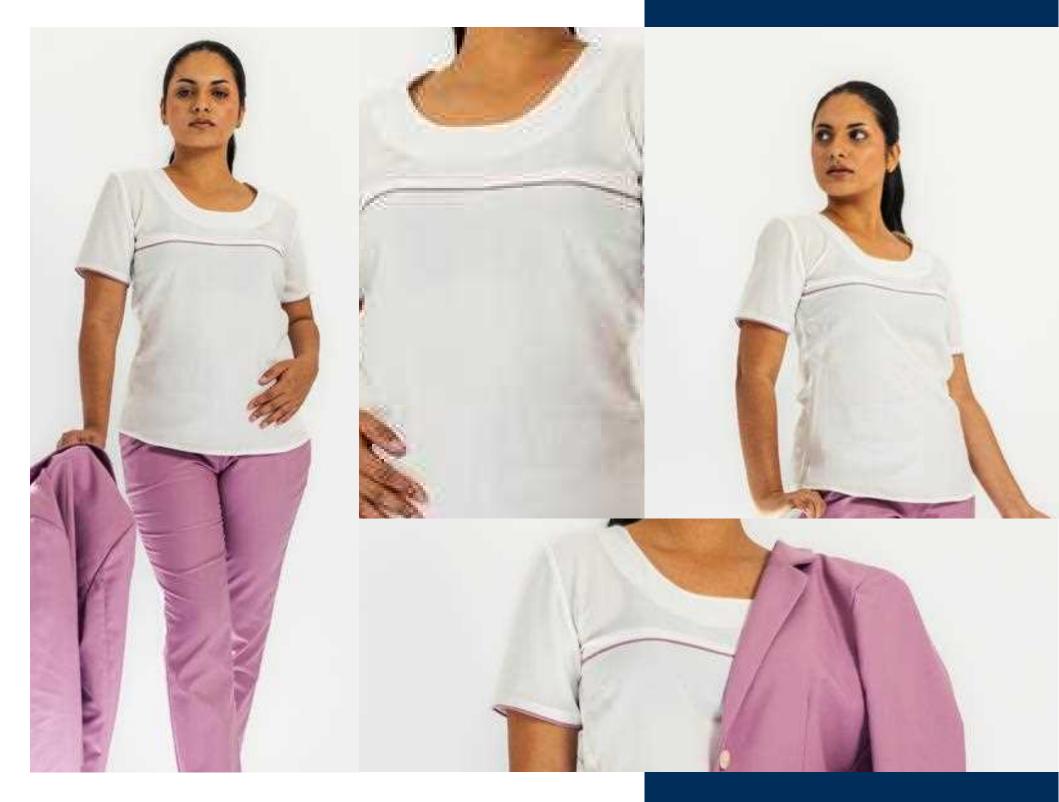

#### **Collared Blouse**

#### ABOUT WENDY

A classic-collared blouse with contrast piping on the sleeves, WENDY has front darts that allow for a perfectly fitted blouse.

#### COMPOSITION 60% Cotton

40% Polyester

#### REFERENCE

WINNERS Cashier