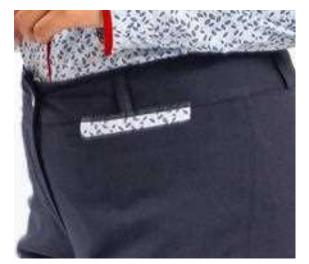

### SMITH

#### Men's Slim Trousers

#### ABOUT SMITH

A mid-rise trousers for men, SMITH delivers a contemporary fit through the hip and thigh with a narrow leg. It features 2 side pockets, 1 functional back welt pocket and a classic waistband.