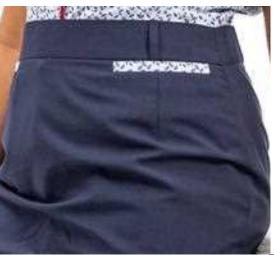

### SMITH

#### Men's Slim Trousers

#### ABOUT SMITH

A mid-rise trousers for men, SMITH delivers a contemporary fit through the hip and thigh with a narrow leg. It features 2 side pockets, 1 functional back welt pocket and a classic waistband.