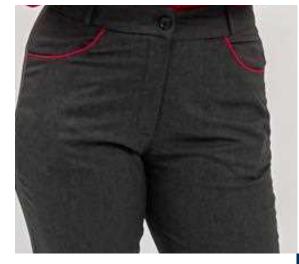

### JANE

Ladies' Slim Trousers

#### ABOUT JANE

Slim-fit, high-rise trousers with contrast piping outlining the waistband. JANE is ideal for everyday office wear.

#### COMPOSITION

80% Polyester 15% Viscose 5% Cotton

#### **REFERENCE** WINNERS Cashier