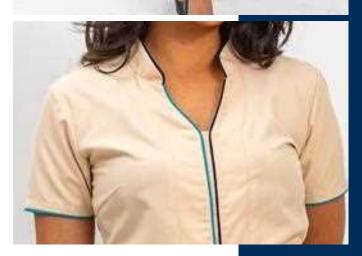

> COMPOSITION 65% Polyester

> > 35% Viscose

REFERENCE LE PORT SHOP

COMPOSITION

65% Polyester

35% Viscose

PARIS

Short Mao-V Tunic

streamlined silhouette.

ABOUT PARIS