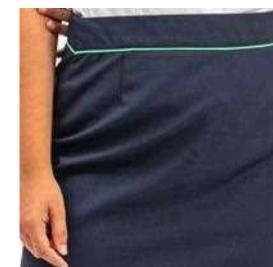

### SARA

#### Skirt

#### ABOUT SARA

A pencil skirt with a high-fitted waistband outlined by a contrast piping, SARA brings about a classic yet stylish appearance.

#### COMPOSITION

80% Polyester 15% Viscose 5% Cotton

REFERENCE

WINNERS Cashier

(**cc** 