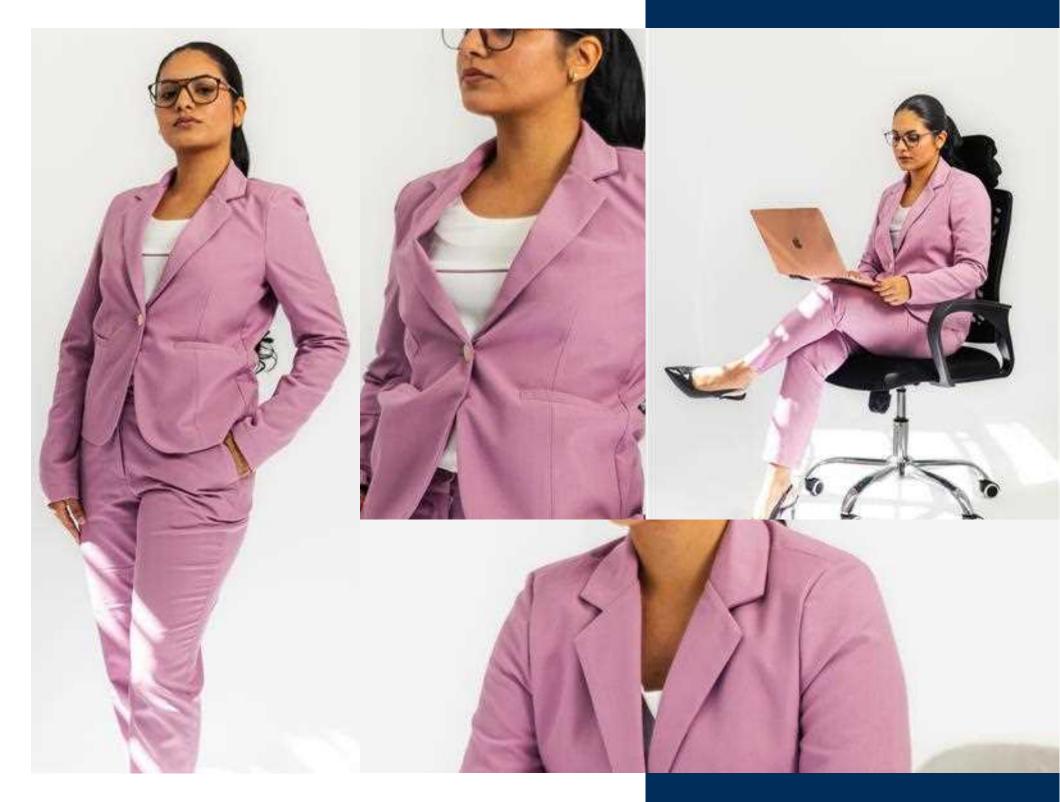

#### Ladies' Blazer

#### ABOUT WINNIE

A fully-lined single-buttoned blazer, WINNIE's sleek design features tuxedo-style notch lapels, and 2 welt pockets at the front for a neat look. Our WINNIE blazer also has shoulder pads to add structure.

#### COMPOSITION

80% Polyester 15% Viscose 5% Cotton.

REFERENCE

WINNERS Cashier