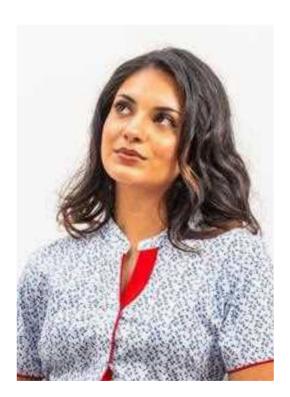

#### ABOUT SOFIA

A printed, Mao-collared blouse with a contrasted V-cut that runs along the buttoned placket, and contrast piping details on the wrist cuffs, SOFIA is designed to make you look appealing everyday.

#### COMPOSITION

65% Polyester 35% Cotton

**REFERENCE** SOFAP

Ladies' Slim Trousers