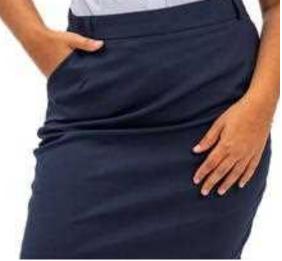

### SARA

#### Skirt

#### ABOUT SARA

A pencil skirt with a high-fitted waistband outlined by a contrast piping, SARA brings about a classic yet stylish appearance.

#### COMPOSITION

80% Polyester 15% Viscose 5% Cotton

REFERENCE

WINNERS Cashier

(**cc** 