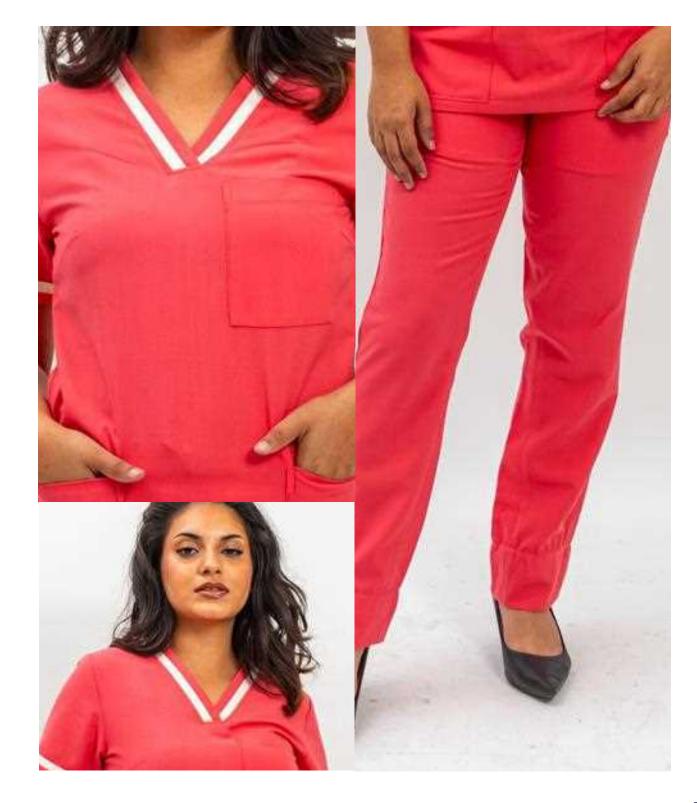

#### ABOUT SUZIE

With features like a contrasted round neck with V-cut, a triangular cut with a printed contrast non-functional button on the sleeves edge, printed piping details in the yoke seam on waistline, and a contrast triangular gusset at the back, our SUZIE dress delivers a flattering appearance.