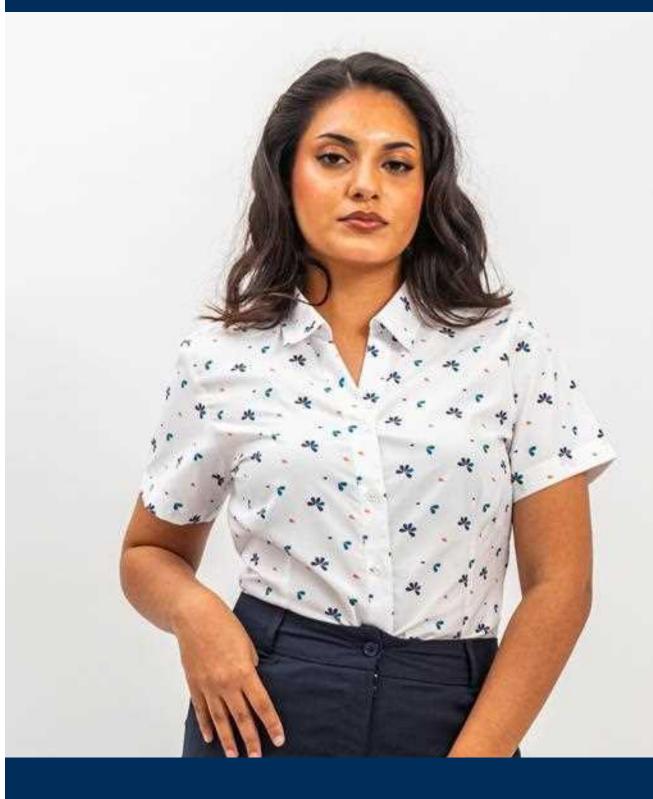

### ANDY

FLORAL LONG-SLEEVED SHIRT

#### ABOUT ANDY

Even with a classic collar, long sleeves, and a chest pocket, ANDY remains a stylish shirt thanks to its personalised floral print.

#### COMPOSITION

60% Cotton 40% Polyester

#### REFERENCE

LA PIROGUE Housekeeping.