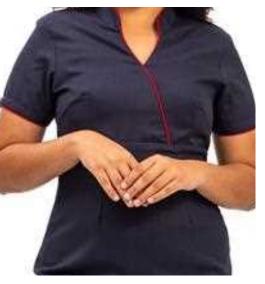

### ELIE

Long Crossover Tunic

#### ABOUT ELIE

With features like a V-shaped neck with Mao collar, wrap-over styling, a contrast piping, and deep side slits, ELIE is both stylish and comfortable to wear.

COMPOSITION

65% Polyester. 35% Viscose.

REFERENCE

AMBRE Spa.