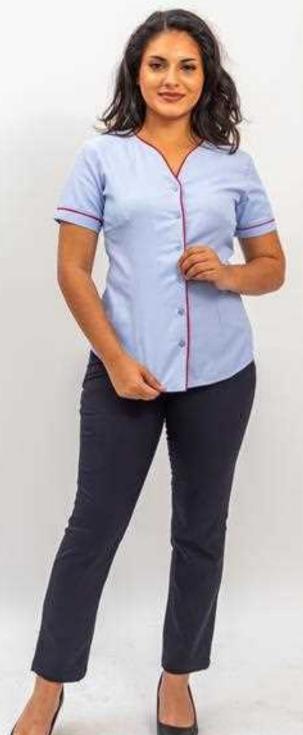

### BRIGITE

#### **Buttoned Blouse**

#### ABOUT BRIGITE

BRIGITE is a V-neck with Mao collar blouse, that has a front opening with buttons. What make our BRIGITE blouse stand out are the tiny pleats along the length of the blouse on the sides of the button placket.