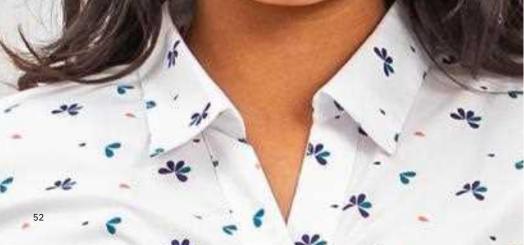

### ANDY

FLORAL LONG-SLEEVED SHIRT

#### ABOUT ANDY

Even with a classic collar, long sleeves, and a chest pocket, ANDY remains a stylish shirt thanks to its personalised floral print.

#### COMPOSITION

60% Cotton 40% Polyester

#### REFERENCE

LA PIROGUE Housekeeping.