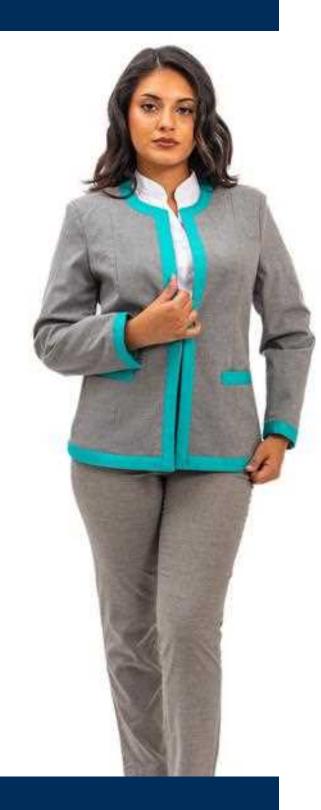

### JENNY

Round Neck Ladies' Blazer

#### ABOUT JENNY

A fully-lined round neck blazer, JENNY wins hearts with its contrasting features on the edges of the neckline, open placket, sleeves and pockets.

#### **COMPOSITION** 65% Polyester

35% Viscose

#### REFERENCE CLINIQUE DU BON PASTEUR Admin