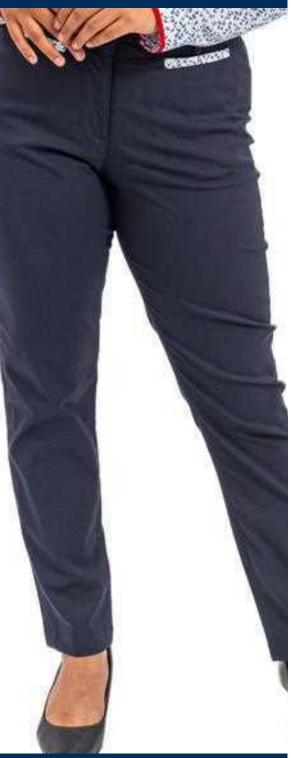

### SMITH

#### Men's Slim Trousers

#### ABOUT SMITH

A mid-rise trousers for men, SMITH delivers a contemporary fit through the hip and thigh with a narrow leg. It features 2 side pockets, 1 functional back welt pocket and a classic waistband.