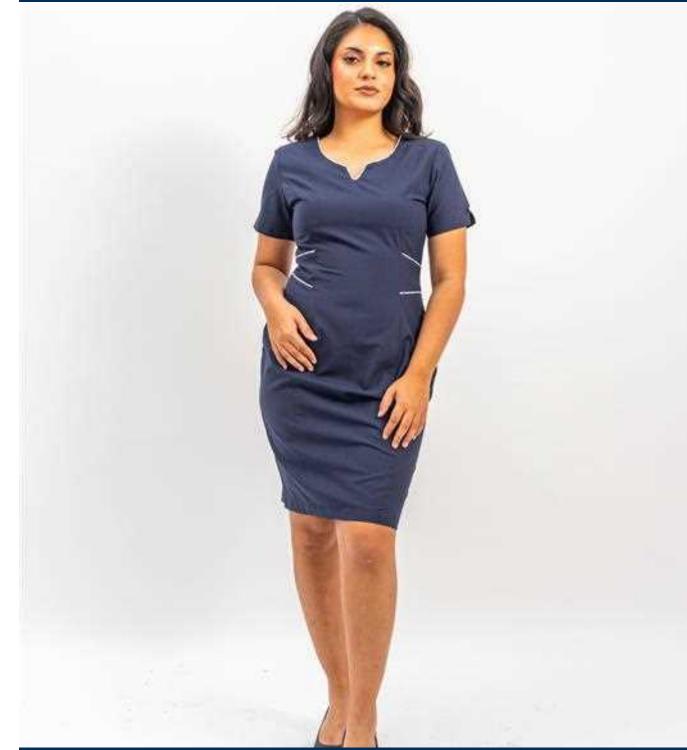

### AMBER

Featured Surplice Dress

#### ABOUT AMBER

A perfectly fitted dress with contrasting details on the neckline and waist, AMBER is both comfortable and stylish.

#### COMPOSITION

65% Polyester 35% Viscose

**REFERENCE** AMBRE Front Office