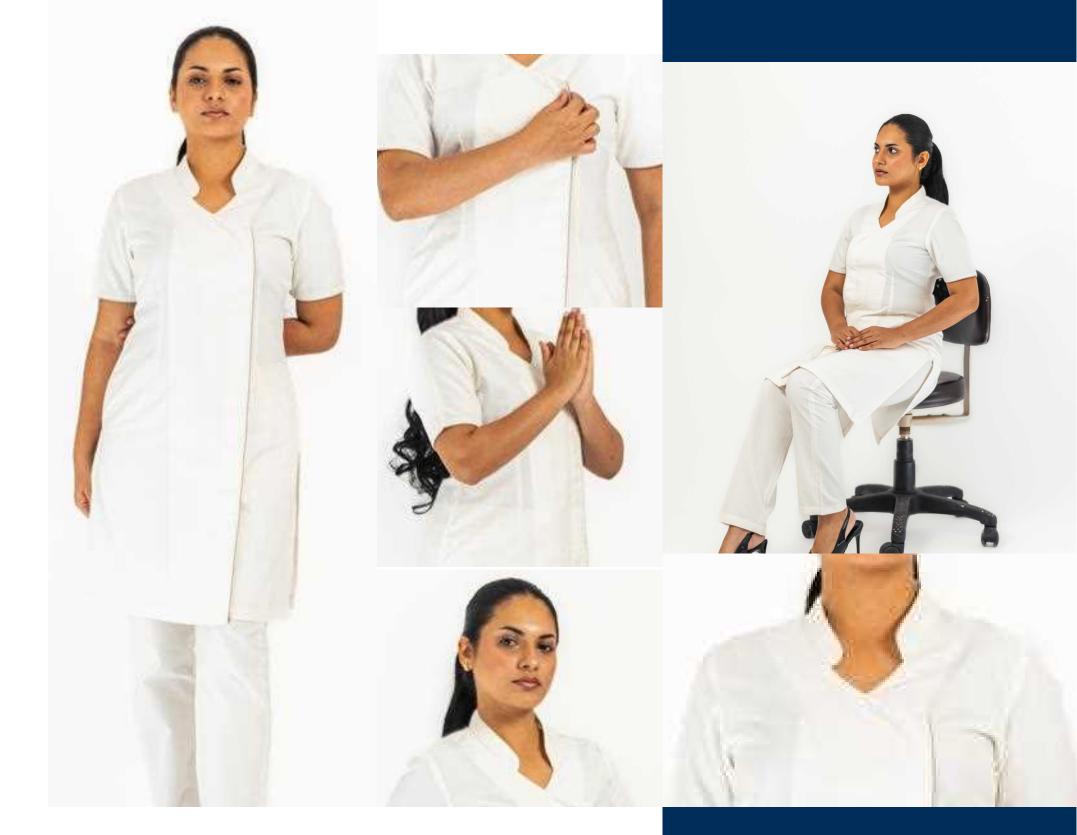

### ALAN

#### **CONCEALED FRONT SHIRT**

#### ABOUT ALAN

Stylishly simple, ALAN showcases a subtle touch of distinctiveness and originality through its personalized contrasting Mao collar and contrasting tapes on the sleeves. With its concealed button placket, ALAN delivers a neat and clean look.

#### COMPOSITION

65% Polyester. 35% Viscose

REFERENCE

AMBRE Front Office.