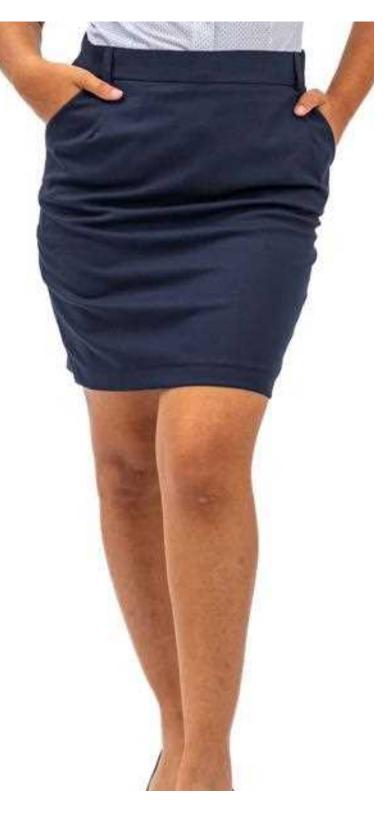

### SARA

#### Skirt

#### ABOUT SARA

A pencil skirt with a high-fitted waistband outlined by a contrast piping, SARA brings about a classic yet stylish appearance.

#### COMPOSITION

80% Polyester 15% Viscose 5% Cotton

REFERENCE

WINNERS Cashier

(**cc** 