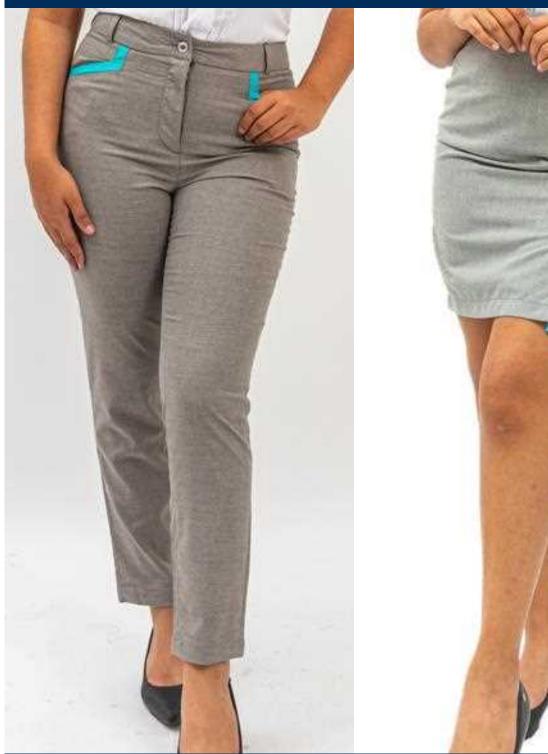

### JANE

Ladies' Slim Trousers

#### ABOUT JANE

Slim-fit, high-rise trousers with contrast piping outlining the waistband. JANE is ideal for everyday office wear.

#### COMPOSITION

80% Polyester 15% Viscose 5% Cotton