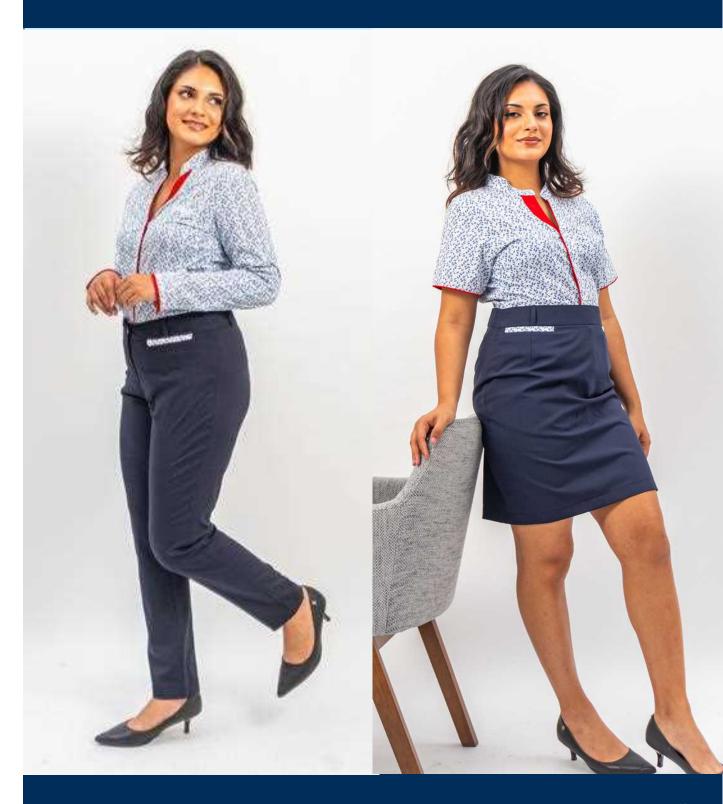

### SMITH

#### Men's Slim Trousers

#### ABOUT SMITH

A mid-rise trousers for men, SMITH delivers a contemporary fit through the hip and thigh with a narrow leg. It features 2 side pockets, 1 functional back welt pocket and a classic waistband.

### SARA

#### Skirt

#### ABOUT SARA

A pencil skirt with a high-fitted waistband outlined by a contrast piping, SARA brings about a classic yet stylish appearance.