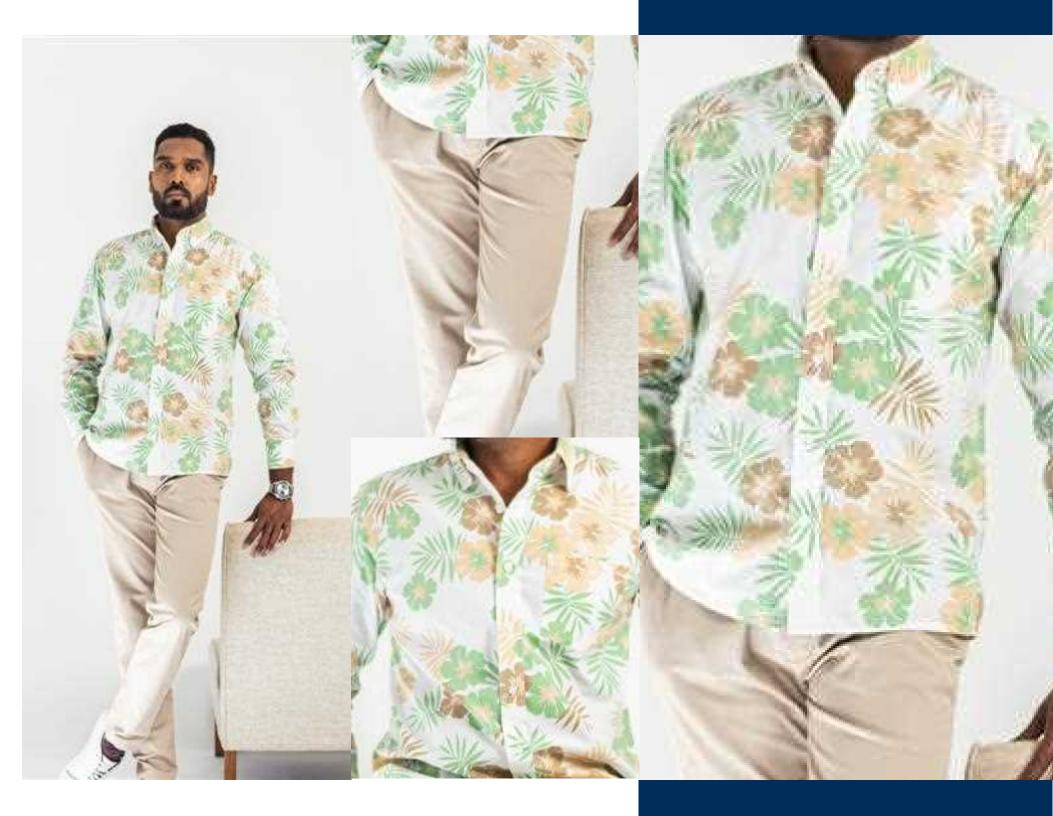

### ANDY

FLORAL LONG-SLEEVED SHIRT

#### ABOUT ANDY

Even with a classic collar, long sleeves, and a chest pocket, ANDY remains a stylish shirt thanks to its personalised floral print.

#### COMPOSITION

60% Cotton 40% Polyester

#### REFERENCE

LA PIROGUE Housekeeping.