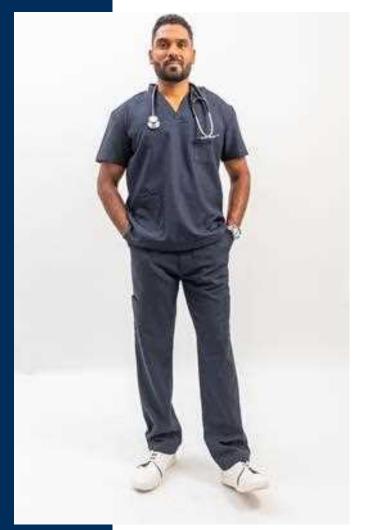

### RICK SET

Men's V-neck Tunic & Elasticated Cargo Trousers

#### ABOUT RICK SET

Our RICK tunic is a V-neck tunic with a 3button shoulder opening, 3 patch pockets, and a pen pocket. The tunic is paired with our RICK pant that has an elasticated waistband with draw cord, 2 side pockets and 2 cargo pockets.

> COMPOSITION 65% Polyester

> > 35% Viscose

REFERENCE LE PORT SHOP

COMPOSITION

65% Polyester

35% Viscose

PARIS

Short Mao-V Tunic