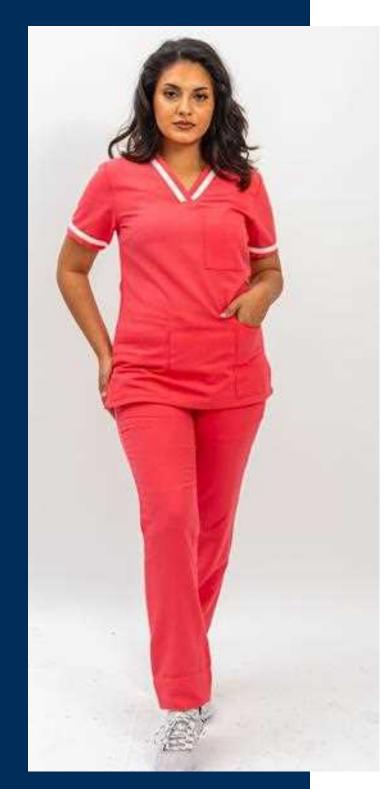

#### ABOUT SUZIE

With features like a contrasted round neck with V-cut, a triangular cut with a printed contrast non-functional button on the sleeves edge, printed piping details in the yoke seam on waistline, and a contrast triangular gusset at the back, our SUZIE dress delivers a flattering appearance.