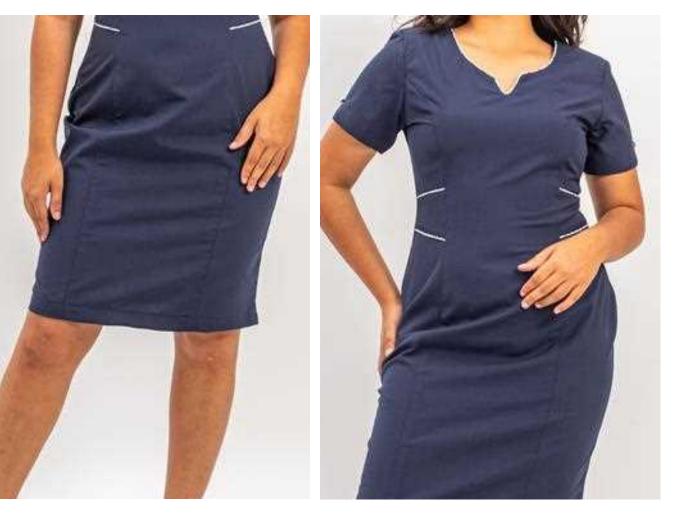

### AMBER

Featured Surplice Dress

#### ABOUT AMBER

A perfectly fitted dress with contrasting details on the neckline and waist, AMBER is both comfortable and stylish.

#### COMPOSITION

65% Polyester 35% Viscose

**REFERENCE** AMBRE Front Office