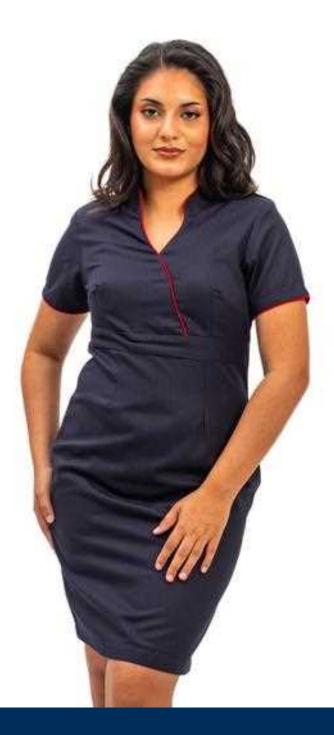

#### Short Surplice Tunic

#### ABOUT GRACE

With contrasting features on the surplice neckline and waistline, GRACE is sure to make you stand out from the crowd.

#### COMPOSITION

65% Polyester. 35% Viscose.

#### REFERENCE

AMBRE Front Office SHANGRI-LA TOUESSROK Spa.