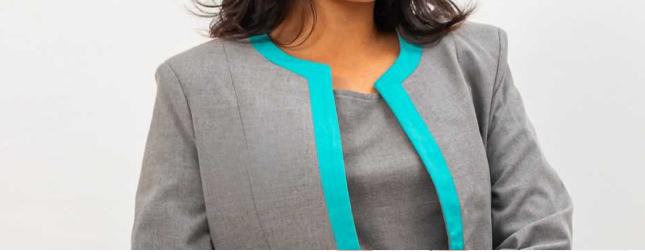

#### Ladies' Blazer

#### ABOUT WINNIE

A fully-lined single-buttoned blazer, WINNIE's sleek design features tuxedo-style notch lapels, and 2 welt pockets at the front for a neat look. Our WINNIE blazer also has shoulder pads to add structure.

#### COMPOSITION

80% Polyester 15% Viscose 5% Cotton.

REFERENCE

WINNERS Cashier