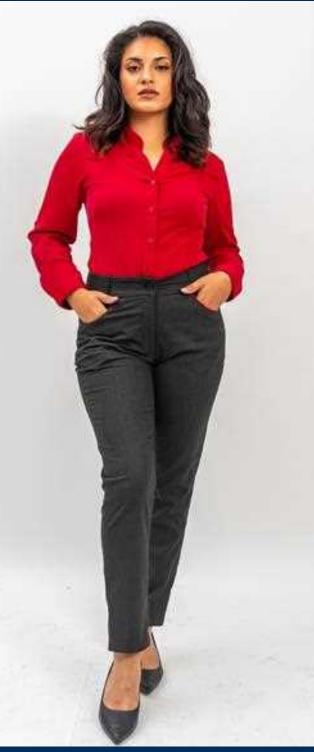

#### **Button-Down Shirt**

#### ABOUT WARREN

A slim-fit, button-down shirt, with contrast piping details on the cuffs.

COMPOSITIONREFERENCE60% CottonWINNERS Manager40% Polyester