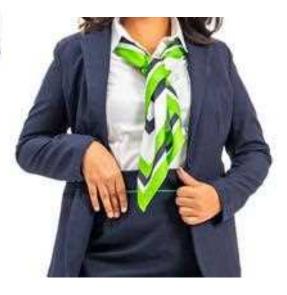

### SCARLETT

#### **Printed Scarf**

#### ABOUT SCARLETT

With its personalised print, our silk SCARLETT scarf adds a striking touch to the uniforms, with its colours aligned with the company's logo.

#### **COMPOSITION** 100% Polyester

**REFERENCE** WINNERS Cashier