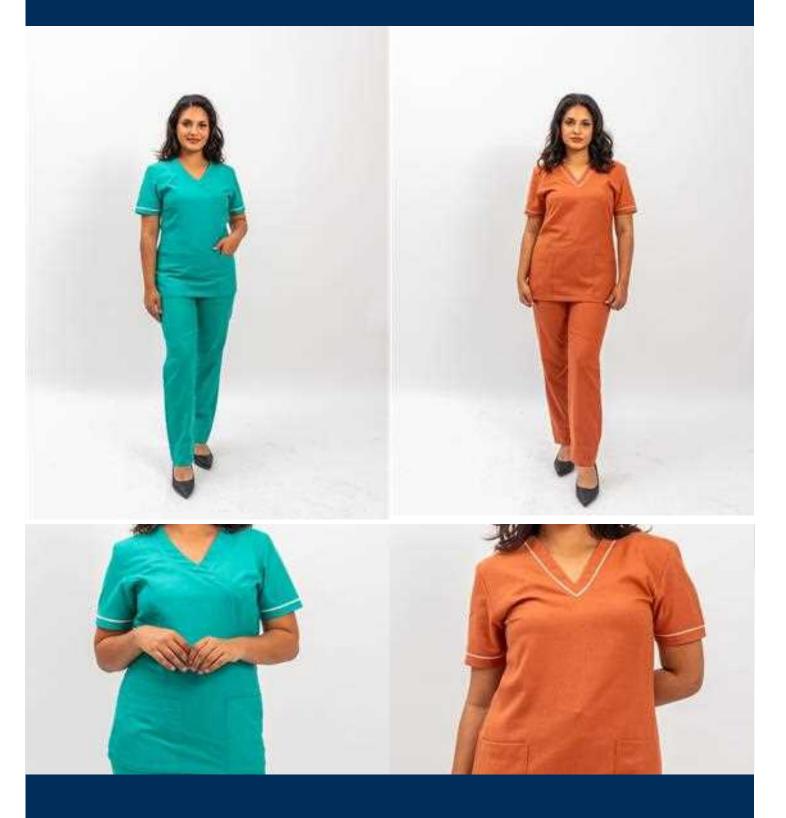

#### **COMPOSITION** 65% Polyester

35% Viscose

REFERENCE SOFAP EDITION MODERN CLASSIC

CC

#### ABOUT PAULINE

A classic-collared blouse with V-cut, PAULINE has a distinctive look thanks to its personalised printed fabric.

COMPOSITION REFERENCE 40% Polyester

PHOENIX BEVERAGES

EDITION MODERN CLASSIC