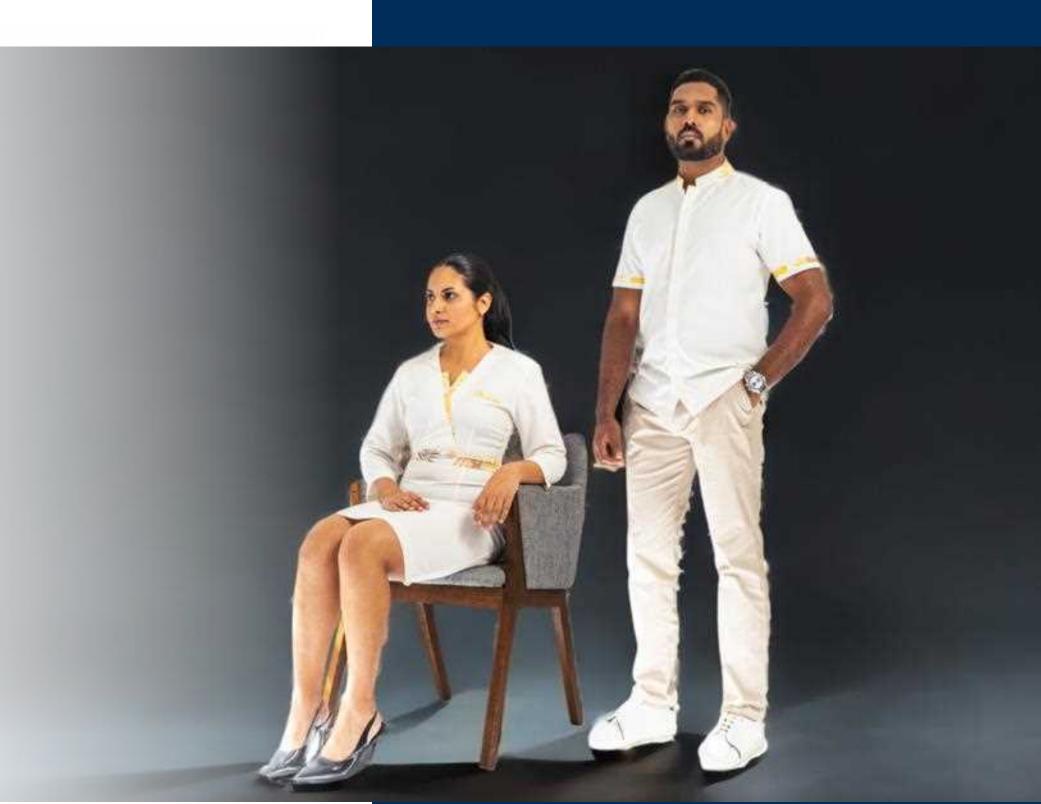

# EDITION IRIS

DESIGNED FOR IMPACT. TAILORED TO LAST.

ADAPTED FOR Hotels, Resorts & Spas

#### ABOUT ALAN

Stylishly simple, ALAN showcases a subtle touch of distinctiveness and originality through its personalized contrasting Mao collar and contrasting tapes on the sleeves. With its concealed button placket, ALAN delivers a neat and clean look.

#### ABOUT AMBER

A perfectly fitted dress with contrasting details on the neckline and waist, AMBER is both comfortable and stylish.