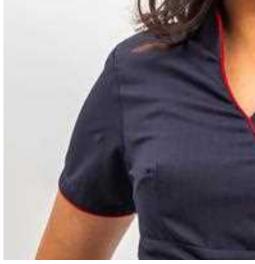

### ELIE

Long Crossover Tunic

#### ABOUT ELIE

With features like a V-shaped neck with Mao collar, wrap-over styling, a contrast piping, and deep side slits, ELIE is both stylish and comfortable to wear.

COMPOSITION

65% Polyester. 35% Viscose.

REFERENCE

AMBRE Spa.