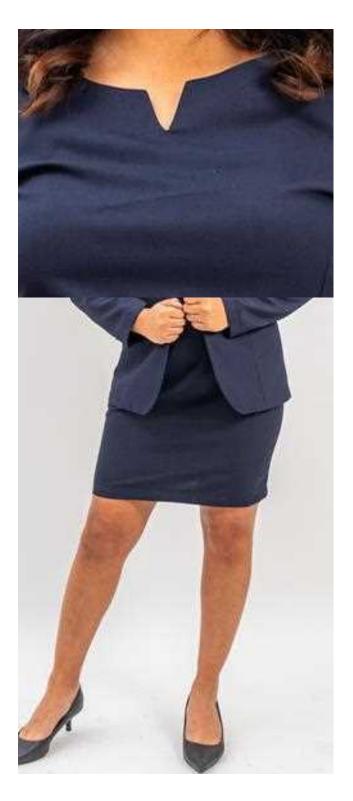

#### Ladies' Blazer

#### ABOUT WINNIE

A fully-lined single-buttoned blazer, WINNIE's sleek design features tuxedo-style notch lapels, and 2 welt pockets at the front for a neat look. Our WINNIE blazer also has shoulder pads to add structure.

#### COMPOSITION

80% Polyester 15% Viscose 5% Cotton.

REFERENCE

WINNERS Cashier

### SARA

#### Skirt

#### ABOUT SARA

A pencil skirt with a high-fitted waistband outlined by a contrast piping, SARA brings about a classic yet stylish appearance.

#### COMPOSITION

80% Polyester 15% Viscose 5% Cotton

REFERENCE

WINNERS Cashier

(**cc** 