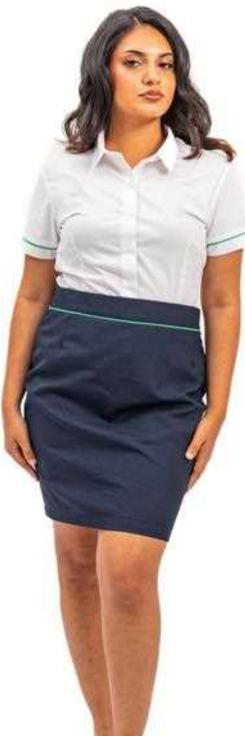

### SARA

#### Skirt

#### ABOUT SARA

A pencil skirt with a high-fitted waistband outlined by a contrast piping, SARA brings about a classic yet stylish appearance.

#### COMPOSITION

80% Polyester 15% Viscose 5% Cotton

REFERENCE

WINNERS Cashier

(**cc** 