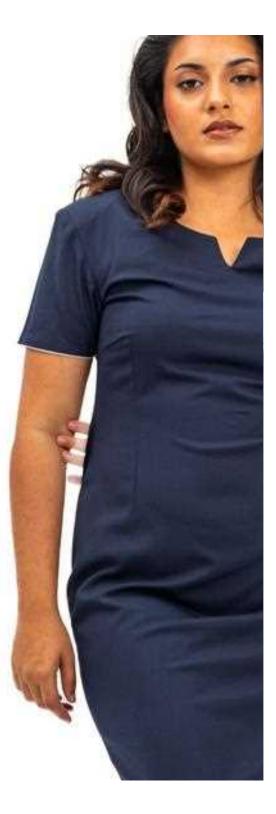

### AMBER

Featured Surplice Dress

#### ABOUT AMBER

A perfectly fitted dress with contrasting details on the neckline and waist, AMBER is both comfortable and stylish.

#### COMPOSITION

65% Polyester 35% Viscose

**REFERENCE** AMBRE Front Office