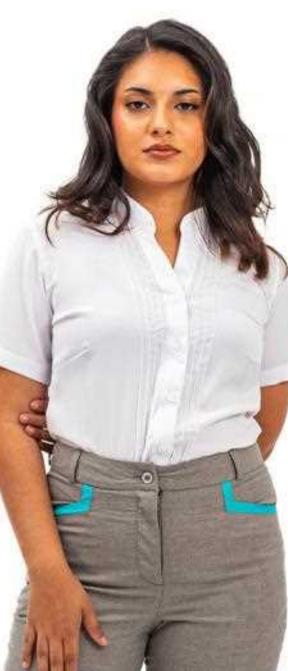

### SARA

#### Skirt

#### ABOUT SARA

A pencil skirt with a high-fitted waistband outlined by a contrast piping, SARA brings about a classic yet stylish appearance.

#### COMPOSITION

80% Polyester 15% Viscose 5% Cotton

REFERENCE

WINNERS Cashier

(**cc** 

#### **Collared Blouse**

#### ABOUT WENDY

A classic-collared blouse with contrast piping on the sleeves, WENDY has front darts that allow for a perfectly fitted blouse.

#### COMPOSITION 60% Cotton

40% Polyester

#### REFERENCE

WINNERS Cashier