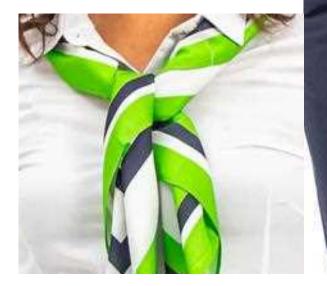

### SCARLETT

#### **Printed Scarf**

#### ABOUT SCARLETT

With its personalised print, our silk SCARLETT scarf adds a striking touch to the uniforms, with its colours aligned with the company's logo.

#### **COMPOSITION** 100% Polyester

**REFERENCE** WINNERS Cashier