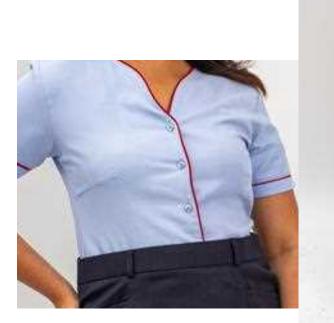

### BRIGITE

#### **Buttoned Blouse**

#### ABOUT BRIGITE

BRIGITE is a V-neck with Mao collar blouse, that has a front opening with buttons. What make our BRIGITE blouse stand out are the tiny pleats along the length of the blouse on the sides of the button placket.