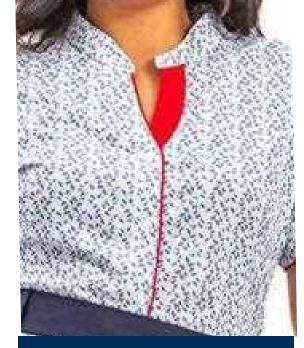

#### ABOUT SOFIA

A printed, Mao-collared blouse with a contrasted V-cut that runs along the buttoned placket, and contrast piping details on the wrist cuffs, SOFIA is designed to make you look appealing everyday.

#### COMPOSITION

65% Polyester 35% Cotton

**REFERENCE** SOFAP

Ladies' Slim Trousers