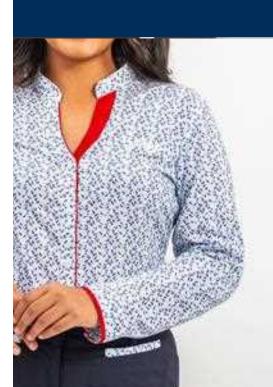

#### ABOUT SOFIA

A printed, Mao-collared blouse with a contrasted V-cut that runs along the buttoned placket, and contrast piping details on the wrist cuffs, SOFIA is designed to make you look appealing everyday.

#### COMPOSITION

65% Polyester 35% Cotton

**REFERENCE** SOFAP

Ladies' Slim Trousers