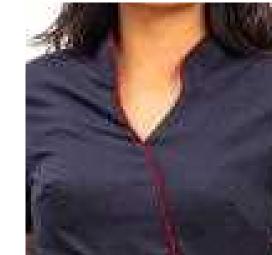

### ELIE

Long Crossover Tunic

#### ABOUT ELIE

With features like a V-shaped neck with Mao collar, wrap-over styling, a contrast piping, and deep side slits, ELIE is both stylish and comfortable to wear.

COMPOSITION

65% Polyester. 35% Viscose.

REFERENCE

AMBRE Spa.