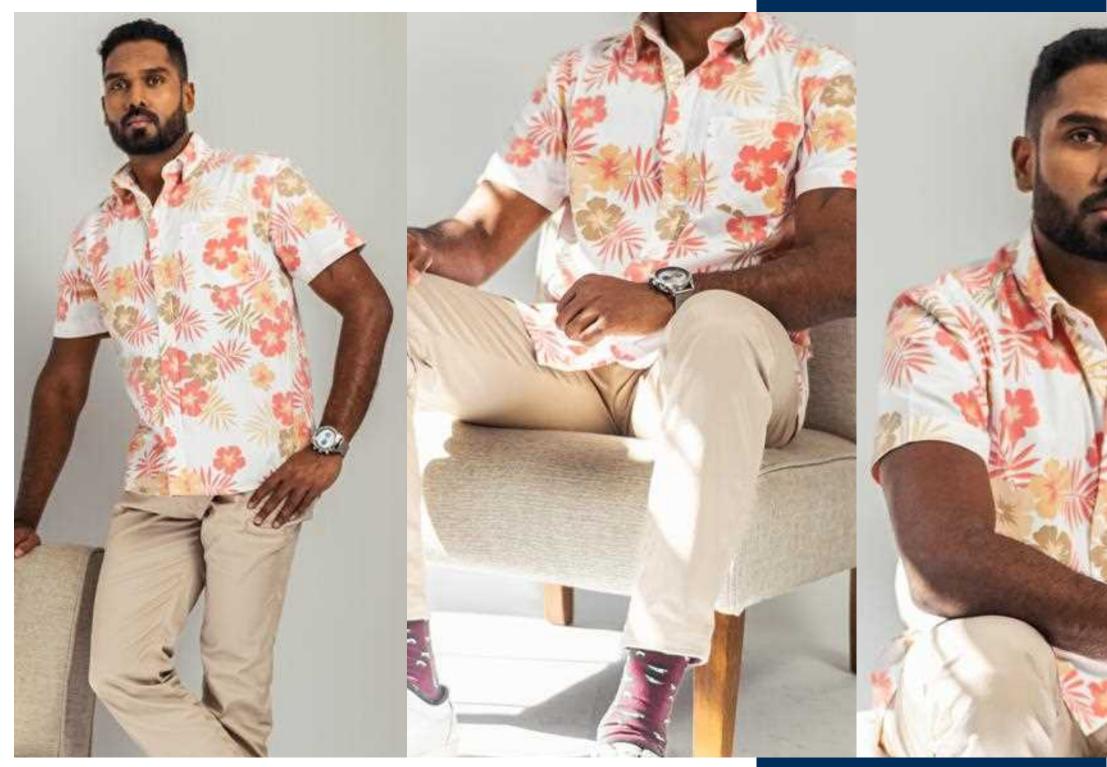

### ALEXIS

FLORAL SHORT-SLEEVED SHIRT

#### ABOUT ALEXIS

ALEXIS is all about comfort and subtle style with its relaxed fit, short sleeves and tropical print.

#### COMPOSITION

60% Cotton 40% Polyester

#### REFERENCE

LA PIROGUE Front Office.

22